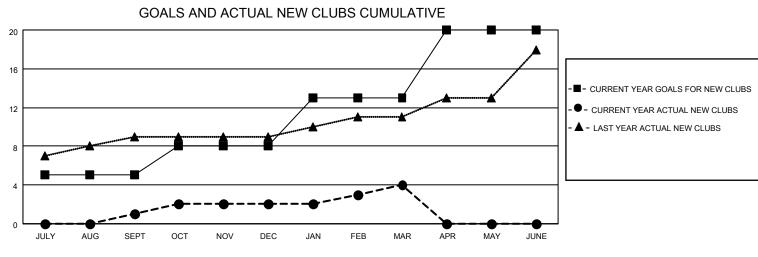

## LOCATION INDIA

District 321C2

Results as of: 3/31/2023

| Clubs                 |               |           |               | Members               |                        |                         |                                                    |
|-----------------------|---------------|-----------|---------------|-----------------------|------------------------|-------------------------|----------------------------------------------------|
| RESULTS FOR 2022-2023 |               |           |               | RESULTS FOR 2022-2023 |                        |                         |                                                    |
| QUARTER               | NEW CLUB GOAL | NEW CLUBS | DROPPED CLUBS | QUARTER MEM           | BER GROWTH NET<br>GOAL | MEMBER GROWTH<br>ACTUAL | DROPPED<br>MEMBERS ACTUAL<br>(including transfers) |
| JULY/AUG/SEPT         | 5             | 1         | 2             | JULY/AUG/SEPT         | 10                     | 102                     | 240                                                |
| OCT/NOV/DEC           | 3             | 1         | 2             | OCT/NOV/DEC           | 20                     | 49                      | 106                                                |
| JAN/FEB/MAR           | 5             | 2         | 0             | JAN/FEB/MAR           | 20                     | 138                     | 89                                                 |
| APR/MAY/JUNE          | 7             | 0         | 0             | APR/MAY/JUNE          | 0                      | 0                       | 0                                                  |