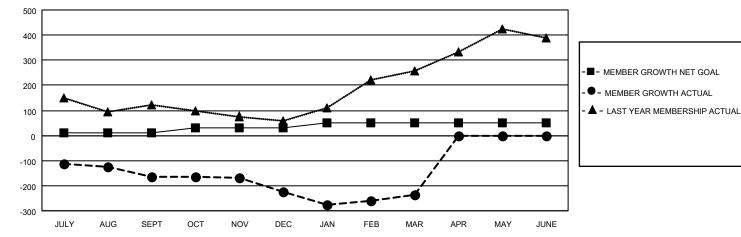

## LOCATION INDIA

District 321C2

Results as of: 3/31/2023

| Clubs                 |               |           |               | Members               |                        |                         |                                                    |
|-----------------------|---------------|-----------|---------------|-----------------------|------------------------|-------------------------|----------------------------------------------------|
| RESULTS FOR 2022-2023 |               |           |               | RESULTS FOR 2022-2023 |                        |                         |                                                    |
| QUARTER               | NEW CLUB GOAL | NEW CLUBS | DROPPED CLUBS | QUARTER MEM           | BER GROWTH NET<br>GOAL | MEMBER GROWTH<br>ACTUAL | DROPPED<br>MEMBERS ACTUAL<br>(including transfers) |
| JULY/AUG/SEPT         | 5             | 1         | 2             | JULY/AUG/SEPT         | 10                     | 102                     | 240                                                |
| OCT/NOV/DEC           | 3             | 1         | 2             | OCT/NOV/DEC           | 20                     | 49                      | 106                                                |
| JAN/FEB/MAR           | 5             | 2         | 0             | JAN/FEB/MAR           | 20                     | 138                     | 89                                                 |
| APR/MAY/JUNE          | 7             | 0         | 0             | APR/MAY/JUNE          | 0                      | 0                       | 0                                                  |